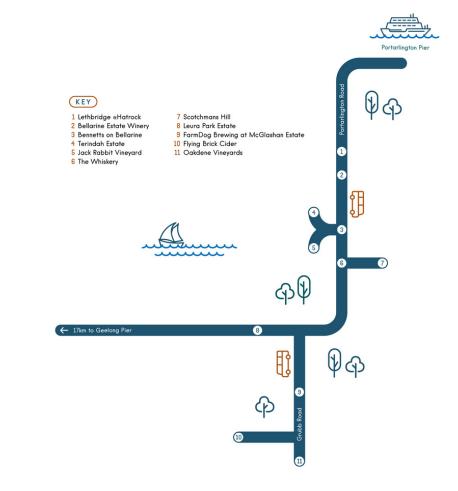

## **TIMETABLE**

Visit up to **5** stops Read from **top to bottom** No groups larger than **5** 

## **GET IN TOUCH**

contact@hopit.com.au 03 8596 2659

@hopitmelbourne #hopitmelbourne

| Stop                                   | Depart/<br>Arrive | Depart/<br>Arrive | Depart/<br>Arrive | Depart/<br>Arrive | Depart/<br>Arrive | Depart/<br>Arrive |
|----------------------------------------|-------------------|-------------------|-------------------|-------------------|-------------------|-------------------|
|                                        |                   |                   |                   |                   |                   |                   |
|                                        |                   |                   |                   |                   |                   |                   |
| Ferry departing Docklands              |                   | 10:40 am          |                   |                   |                   |                   |
| Geelong Pier Car Park                  | 10:30 am          |                   |                   |                   |                   |                   |
| Port Phillip Ferries Portarlington     |                   | 12:00 pm          |                   |                   |                   |                   |
| Lethbridge @ Hat Rock                  | 11:00 am          | 12:06 pm          | 1:06 pm           | 2:06 pm           | P                 | it                |
| Bellarine Estate Winery                | 11:02 am          | 12:08 pm          | 1:08 pm           | 2:08 pm           |                   |                   |
| Bennetts on Bellarine                  | 11:04 am          | 12:10 pm          | 1:10 pm           | 2:10 pm           | 3:10 pm           | 4:21 pm           |
| Terindah Estate                        | 11:06 am          | 12:12 pm          | 1:12 pm           | 2:12 pm           | 3:12 pm           |                   |
| Jack Rabbit Vineyard                   | 11:08 am          | 12:14 pm          | 1:14 pm           | 2:14 pm           | 3:14 pm           | 4:25 pm           |
| The Whiskery                           | 11:12 am          | 12:18 pm          | 1:18 pm           | 2:18 pm           | 3:18 pm           | 4:29 pm           |
| Scotchmans Hill                        |                   | 12:23 pm          | 1:23 pm           | 2:23 pm           | 3:23 pm           |                   |
| Leura Park Estate                      |                   | 12:35 pm          | 1:35 pm           | 2:35 pm           | 3:35 pm           | 4:37 pm           |
| FarmDog Brewing at<br>McGlashan Estate |                   | 12:41 pm          | 1:41 pm           | 2:41 pm           | 3:41 pm           | 4:43 pm           |
| Flying Brick Cider                     |                   | 12:45 pm          | 1:45 pm           | 2:45 pm           | 3:45 pm           | 4:47 pm           |
| Oakdene Vineyards                      |                   | 12:50 pm          | 1:50 pm           | 2:50 pm           | 3:50 pm           |                   |
| Port Phillip Ferries Portarlington     |                   |                   |                   |                   | 4:10 pm           |                   |
| Port Phillip Ferries Geelong           |                   |                   |                   |                   |                   | 5:10 pm           |
| Ferry arriving Docklands               |                   |                   |                   |                   | 5:40 pm           |                   |
|                                        |                   |                   |                   |                   |                   |                   |