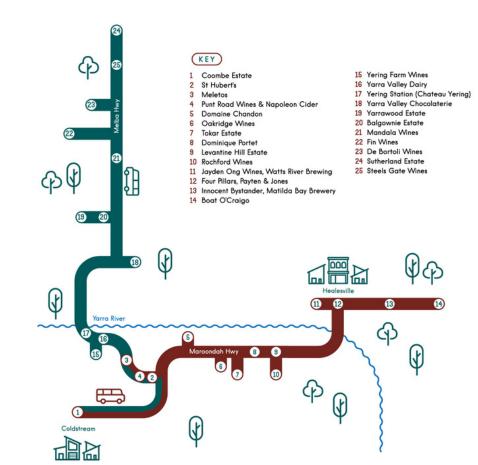

## **GET IN TOUCH**

contact@hopit.com.au 03 8596 2659

@hopitmelbourne
#hopitmelbourne

| Stops                                 | Arrive/Depart | Arrive/Depart | Arrive/Depart | Arrive/Depart | Arrive/Depart |
|---------------------------------------|---------------|---------------|---------------|---------------|---------------|
| Melbourne City (Grand Hyatt)          | 10:10 am      |               |               |               |               |
| Lilydale Train Station (Taxi rank)    | 10:55 am      |               |               |               |               |
| Coombe Estate                         | 11:05 am      | 12:05 pm      | 13:05         | 2:05 pm       | 3:05 pm       |
| Helen & Joey Estate                   | 11:10 am      | 12:10 pm      | 1:10 pm       | 2:10 pm       | 3:10 pm       |
| Hubert Estate                         | 11:15 am      | 12:15 pm      | 1:15 pm       | 2:15 pm       | 3:15 pm       |
| Punt Road Wines & Napoleone Cider Bar | 11:17 am      | 12:17 pm      | 1:17 pm       | 2:17 pm       | 3:17 pm       |
| Meletos                               | 11:19 am      | 12:19 pm      | 1:19 pm       | 2:19 pm       | 3:19 pm       |
| Yering Farm Wines                     | 11:22 am      | 12:22 pm      | 1:22 pm       | 2:22 pm       | 3:22 pm       |
| Yarra Valley Dairy                    | 11:25 am      | 12:25 pm      | 1:25 pm       | 2:25 pm       | 3:25 pm       |
| Yering Station<br>(Chateau Yering)    | 11:30 am      | 12:30 pm      | 1:30 pm       | 2:30 pm       | 3:30 pm       |
| Yarra Valley Chocolaterie             | 11:36 am      | 12:36 pm      | 1:36 pm       | 2:36 pm       | 3:36 pm       |
| Yarrawood Estate                      | 11:39 am      | 12:39 pm      | 1:39 pm       | 2:39 pm       | 3:39 pm       |
| Balgownie Estate                      | 11:42 am      | 12:42 pm      | 1:42 pm       | 2:42 pm       | 3:42 pm       |
| Mandala Wines                         | 11:45 am      | 12:45 pm      | 1:45 pm       | 2:45 pm       | 3:45 pm       |
| Fin Wines (Sat only)                  | 11:49 am      | 12:49 pm      | 1:49 pm       | 2:49 pm       | 3:49 pm       |
| De Bortoli Wines                      | 11:53 am      | 12:53 pm      | 1:53 pm       | 2:53 pm       | 3:53 pm       |
| Sutherland Estate (weekends only)     | 11:57 am      | 12:57 pm      | 1:57 pm       | 2:57 pm       | 3:57 pm       |
| Steels Gate Wines                     | 12:00 pm      | 1:00 pm       | 2:00 pm       | 3:00 pm       | 4:00 pm       |
| Lilydale Train Station (Taxi rank)    |               |               |               |               | 4:15 pm       |
| Melbourne City (Grand Hyatt)          |               |               |               |               | 5:00 pm       |